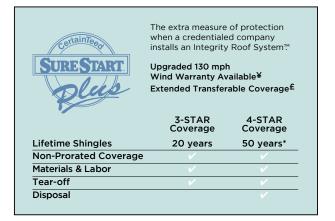

#### SureStart<sup>™</sup> PLUS

- A ShingleMaster is authorized to offer you SureStart<sup>™</sup> PLUS *3-STAR and 4-STAR* extended warranty protection. Gain the extra protection on your investment.
- To monitor your level of satisfaction, CertainTeed will send you a Customer Track*Record*<sup>™</sup> Survey, to rate the professionalism and workmanship of your ShingleMaster.
- Upgraded 130 mph wind warranty available and extended years of transferability (see footnotes in SureStart PLUS chart for specifics).

- Materials and labor costs.
- Roof tear-off expenses.
- Disposal expenses (not included with 3-STAR Coverage).

## NOTE: XT<sup>™</sup> 25, XT<sup>™</sup> 30 and Patriot shingles carry 10 years with 3-STAR and 20 years with 4-STAR coverage including the features as indicated above.

SureStart PLUS extends the duration and coverage of standard SureStart™ protection for the installed CertainTeed roofing products. For all other warranty features refer to CertainTeed's Limited Asphalt Shingle Warranty in place at the time your shingles were installed (obtain a copy by calling 800-782-8777 or visit www.certainteed.com).