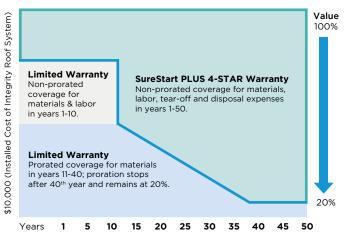

#### And Only SureStart PLUS Enhances Your Warranty Coverage to Give You More Peace of Mind

Not only does CertainTeed's exclusive SureStart PLUS offer the best protection you can get over the long term, it expands your coverage even more. Refer to the graph and example costs on the next page. Here's how SureStart PLUS extended warranty protection is different from any other coverage:

## SureStart PLUS Coverage protects your investment

Example of approximate cost for an average residential reroofing project:

| Installed cost o | f an Integrity | / Roof System: | \$10,000 |
|------------------|----------------|----------------|----------|
|------------------|----------------|----------------|----------|

| Projected Replacement Cost<br>of an Integrity Roof System<br>(assumes 2% Annual Inflation)                                                                       |                | Value Provided by<br>a Typical<br>Limited Warranty | Value Provided by<br>SureStart PLUS<br>4- STAR Coverage |  |
|------------------------------------------------------------------------------------------------------------------------------------------------------------------|----------------|----------------------------------------------------|---------------------------------------------------------|--|
| Year                                                                                                                                                             | Projected Cost | Amount Provided                                    | Amount Provided                                         |  |
| 1                                                                                                                                                                | \$10,200       | \$6,120                                            | \$10,200                                                |  |
| 5                                                                                                                                                                | \$11,041       | \$6,625                                            | \$11,041                                                |  |
| 10                                                                                                                                                               | \$12,190       | \$7,314                                            | \$12,190                                                |  |
| 11                                                                                                                                                               | \$12,434       | \$3,233                                            | \$12,434                                                |  |
| 20                                                                                                                                                               | \$14,859       | \$2,972                                            | \$14,859                                                |  |
| 30                                                                                                                                                               | \$18,114       | \$2,415                                            | \$18,114                                                |  |
| 40                                                                                                                                                               | \$22,080       | \$1,472                                            | \$22,080                                                |  |
| 50                                                                                                                                                               | \$26,916       | \$1,794                                            | \$26,916                                                |  |
| This example is based on most shingle manufacturers limited warranties and is for<br>illustrative purposes only. Actual costs will vary by region and roof type. |                |                                                    |                                                         |  |

#### CertainTeed's SureStart PLUS 4-STAR Coverage versus Limited Lifetime Warranty

Warranty coverage comparison over time (Example is for a residential home; see warranty for details)

A commitment to professionalism and dedication to quality craftsmanship